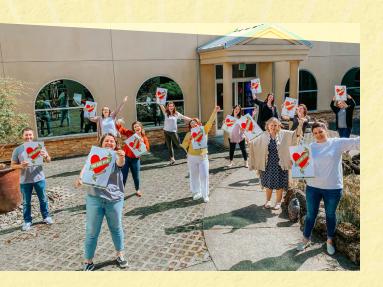

# #HEALTHCAREHEROES PROGRAM CELEBRATES SENIOR CARE STAFF

Few bore the burden of COVID-19 more heavily than the staff in our senior care facilities, who fought fatigue, isolation, grief and fear as they cared for those most vulnerable to the virus. The stakes were enormous, but Vital Life was there to help lift their spirits with #HealthcareHeroes.

Featuring an iconic red heart encircled with a green "You Are Vital" banner, program materials such as window posters, fliers and bumper stickers were sent to facilities in the senior care industry. Lawn art that read "WE LOVE OUR HEALTHCARE HEROES" reminded every community member passing by of their incredible sacrifices and achievements.