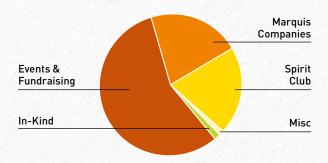

#### **REVENUE**

| TOTAL                | \$<br>737,680 |
|----------------------|---------------|
| In-Kind              | \$<br>8,378   |
| Miscellaneous        | \$<br>8,230   |
| Spirit Club          | \$<br>148,843 |
| Marquis Companies    | \$<br>155,401 |
| Events & Fundraising | \$<br>416,828 |