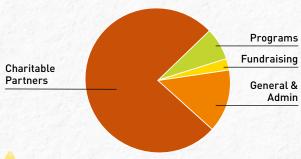

#### **EXPENSES**

| TOTAL               | \$<br>782.392 |
|---------------------|---------------|
| General & Admin     | \$<br>110,282 |
| Fundraising         | \$<br>19,251  |
| Programs            | \$<br>55,359  |
| Charitable Partners | \$<br>597,500 |
|                     |               |