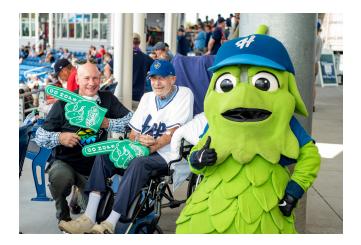

## ELEVATED WISHES MAKES BOB'S BASEBALL DREAM COME TRUE

Baseball had always been a huge part of Bob's life—he'd played it, coached it and loved to watch it. So when the opportunity came at age 90 for the senior care resident to be granted an Elevated Wish to attend a game with one of his sons, it was a dream come true.

Elevated Wishes is a partnership between Vital Life and Wish of a Lifetime from AARP, dedicated to bringing cherished dreams to life for seniors. The pandemic forced a pause on the program in 2020, so Bob's special day represented an exhilarating return.

As most Elevated Wish stories do, this one started with a senior care staff member who listened. Bob's wife had recently passed away, and Tracy, the facility's social services director, noticed he'd been discouraged lately. Since the topic of baseball kept coming up whenever they talked, she resolved to somehow get him to a game, and reached out to Vital Life to help make it happen.

# \*\*Knowing we can create experiences like this for our residents is incredibly rewarding."

When Tracy shared the good news with Bob, and told him his son Larry would be going too, tears came to his eyes. And before the game had even begun, they flowed again as he held his hand over his heart during the national anthem. Then he was riveted to the action, constantly talking to Larry about players and strategy.

In the days following, Bob couldn't stop telling staff members how exciting it all was, and his appreciation took on extra meaning when he unexpectedly passed away a short time later. "Losing someone like him is really hard," said Tracy, "but knowing we can create experiences like this for our residents is incredibly rewarding."