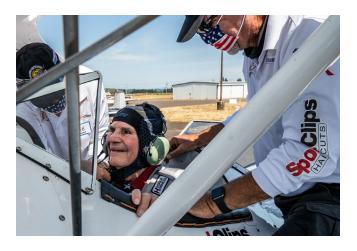

## WORLD WAR II VETERANS TAKE TO THE SKIES AT SPIRIT OF '45

For six World War II veterans and their families, Vital Life's 2021 Spirit of '45 event was a celebration they'll never forget.

With ages spanning from 93 to 101, they each climbed into the open cockpit of a Boeing

# ff It was an awesome ride, and I'm indebted to this organization for providing it."

Stearman bi-plane and took to the skies. The rides were provided by Dream Flights, a Foundation charitable partner. This year's event was even more significant than usual, since it had been cancelled in 2020 due to the pandemic.

"It was a wonderful flight and I'm glad I got this opportunity," said Ted, 94, a Navy veteran. "I'm overwhelmed with the love and kindness people showed.

Congress established Spirit of '45 Day to pay tribute to the sacrifices of the Greatest Generation and their contributions to the Allied victory, and Vital Life has celebrated it since 2016. Other highlights included a ceremony honoring the six participating veterans and telling their stories, followed by an all-American lunch.

For Bud, a 101-year-old Air Force veteran, flying in the Stearman was an incredible experience. It was the plane he learned to fly in, and he hadn't been back in one for 80 years. "It was an awesome ride," he said, "and I'm indebted to this organization for providing it."

Reflecting on his own exhilarating flight, Bill, a 98-year-old Air Force veteran perhaps summed it up best. "When I was up there flying, I got to thinking that this is something I'll never forget for the rest of my life."