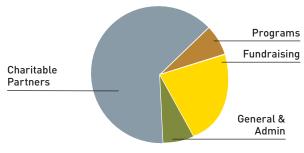

### **EXPENSES**

| TOTAL               | \$<br>705,308 |
|---------------------|---------------|
| General & Admin     | \$<br>69,966  |
| Fundraising         | \$<br>133,907 |
| Programs            | \$<br>75,912  |
| Charitable Partners | \$<br>425,523 |