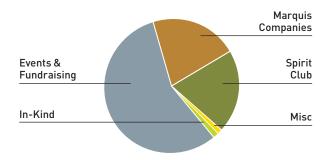

#### **REVENUE**

| TOTAL                | \$<br>1,138,715 |
|----------------------|-----------------|
| In-Kind              | \$<br>5,209     |
| Miscellaneous        | \$<br>9,391     |
| Spirit Club          | \$<br>133,504   |
| Marquis Companies    | \$<br>140,079   |
| Events & Fundraising | \$<br>850,532   |